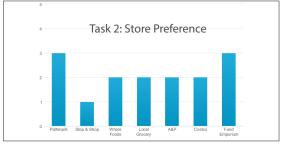

# Analytics

Generate detailed reports to expedite data interpretation.

- · Innovative analysis tools
- Quickly synthesize data
- Browse visual overviews
- Track responses in real-time
- Rich charting options
- Speedy analysis and reporting
- Extremely easy to use