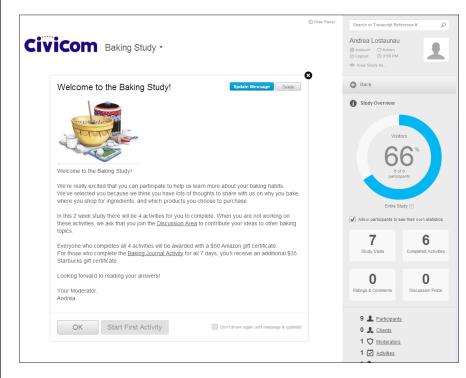

### What is Chatterbox?

Civicom ChatterBox<sup>®</sup> is an online and mobile qualitative research platform for engaging audiences to gain honest and actionable insights.

- Run asynchronous studies of most any size and duration.
- Conduct projects with one or multiple segments.
- Host short-term projects or longer term studies and communities.
- Witness reactions and collect data in near real-time from mobile devices.

#### Activities

Run Moderated Threaded Discussions complete with a wide variety of activities and tasks.

- Text Based Questions
- Polls
- Photo Uploads
- Video Uploads and Web Cam Recording
- File Uploads
- Image Review Exercises
- Sorting and Ranking Exercises